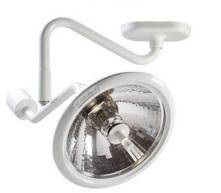

### **LIGHTING**

THE MOST PURE, UNIFORM **WHITE LIGHT** 

MI-300

MI-550

Midmark RITTER 255 Procedure Light

Burton **AIM-100** 

Burton **AIM-200 OR** 

Burton **Nova Exam LED** 