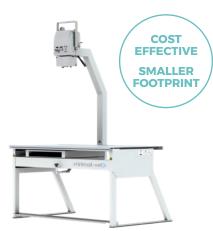

ing veterinary radiology table system designed for your needs

#### Options include:

- Fixed SID tube stand
- Variable SID tube stand
- ▶ Floor Track Tube Stand for cross table and off table imaging



**VET-RAY BY SEDECAL** 

#### **SDH DIGITAL DETECTOR**

- Super High-Definition Digital Detectors with a FLEXIBLE Csl Scintillator
- Vastly improved image detail
  - Pixel Pitch 99 µm
  - VIP image processing
- Much less fragile than traditional detectors
- Ultimate ruggedness for use in the field



**VET-RAY BY SEDECAL** 

#### **MULTI VET**

- CT, DR and Fluoroscopy all in one
- Elevating table for easy patient transferring on and off
- Can be used for standing studies (swallowing,



**VET-RAY BY SEDECAL** 

#### **DYNAVET**



### **PORTABLE X-RAY**





**Vet-Ray by Sedecal** 









Vet-Ray by Sedecal

**STX TABLE** 

Vet-Ray by Sedecal

PORTABLE GENERATOR

#### MinXRay

#### **GENERATORS**

#### TR90B

Battery-Powered

#### TR90+

High output, low weight and outstanding features

#### HF100+

MinXray's most powerful veterinary generator

#### TR8020

Lightweight, up to 80kV

### MinXRay

### **PORTABLE SOLUTIONS**



#### **MINXRAY**

### **ENDURAS WIRELESS**

A complete veterinary digital radiography system that can be used with any x-ray generator





### **DENTAL X-RAY**



### **Vet-Ray by Sedecal DENTAL SOLUTIONS**

Our years of whole-body experience brought ease and simplicity to Dental Imaging

**VET-RAY BY SEDECAL** 

#### **DENTAL GENERATOR**

**CONFIGURABLE TO YOUR EXACT NEEDS** 







**STAND** 







Vet-Ray by Sedecal

**DENTAL IMAGING SOFTWARE**