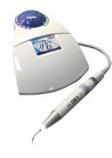

#### **LED PIEZO ULTRASONIC SCALER**

#### **Compact in size High in quality**

Bright white LED light ring built into the end of the handpiece

#### iM3