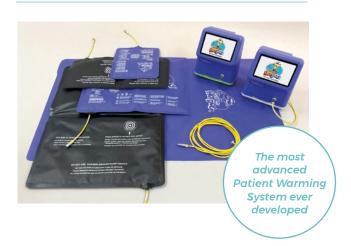

### **HEATING MATS**

Mano Medical

#### **CARBON TECH V2 HEATING MAT**

- No Water, No Air, Just Safe Even Heat!
- Unique conductive ThermAssure® fabric

HOTDOG

#### **VETERINARY PATIENT WARMING**