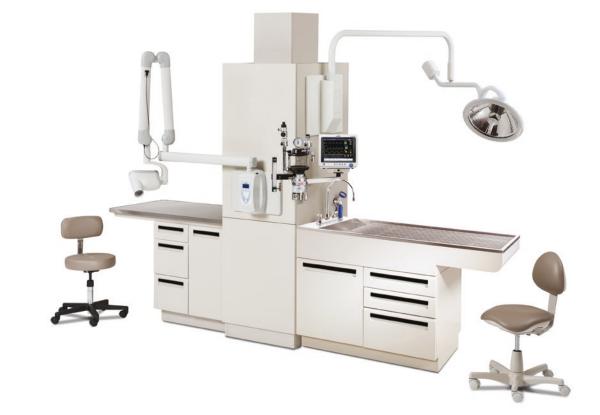

#### **ELEVET**

A truly unique elevating veterinary radiology table system designed for your needs

#### Options include:

- Fixed SID tube stand
- Variable SID tube stand
- ▶ Floor Track Tube Stand for cross table and off table imaging

**VET-RAY BY SEDECAL** 

#### **MULTI VET**

- CT, DR and Fluoroscopy all in one
- Elevating table for easy patient transferring on and off
- Can be used for standing studies (swallowing,

**VET-RAY BY SEDECAL** 