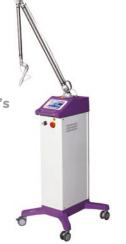

### **SURGICAL LASERS**

**Cutting Edge** 

40W CO<sub>2</sub>

**THE GOLD STANDARD IN LASER SURGERY** 

**Cutting Edge** 

30W CO<sub>2</sub>

**Factory** Reconditionned to Manufacturer's **Specifications** 

**Cutting Edge** 