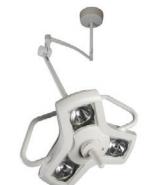

### **LIGHTING**

THE MOST PURE, UNIFORM **WHITE LIGHT** 

MI-300

MI-550

Midmark RITTER 255 Procedure Light

Burton **AIM-100** 

Burton **AIM-200 OR** 

Burton **Nova Exam LED** 