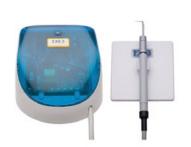

### **42-12 ULTRASONIC SCALER**

Not all ultrasonic scalers are the same!

▶ The *iM3 42-12* adopts a more gentle technique with its revolutionary rotational tip movement and ultrasonic removal of the plaque and calculus