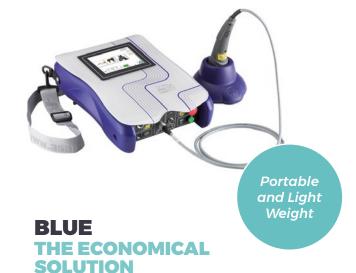

opts a more gentle technique with its revolutionary rotational tip movement and ultrasonic removal of the plaque and calculus



#### iM3

#### **LED PIEZO ULTRASONIC SCALER**

#### **Compact in size High in quality**

Bright white LED light ring built into the end of the handpiece



#### iM3

#### HAND **INSTRUMENTS**

A wide variety of high-quality instruments











### **ULTRASOUND**





**CORE IMAGING A SMART TABLET ULTRASOUND DEVICE** 





**CORE IMAGING** 

### **INTEGRA**

THE GOLD STANDARD **IN POINT OF CARE ULTRASOUND** 

**Real-time assistance** with video and audio streaming

**One-on-One Training** 

### **LASERS**



THE MOST ADVANCED LASER TECHNOLOGIES **AVAILABLE TO VETERINARY PROFESSIONALS** 

### **THERAPY LASERS**



**EVO INCREASED UTILITY FOR YOUR PRACTIVEE** 



### **SURGICAL LASERS**

**Cutting Edge** 

40W CO<sub>2</sub>

**THE GOLD STANDARD IN LASER SURGERY** 



**Cutting Edge** 

30W CO<sub>2</sub>

**Factory** Reconditionned to Manufacturer's **Specifications** 



**Cutting Edge** 

15W CO<sub>2</sub>

**Tabletop** Surgical System



**PILOTER** 

### **LIGHTING**



THE MOST PURE, UNIFORM **WHITE LIGHT** 



MI-300

MI-550

















Midmark RITTER 255 Procedure Light



Burton **AIM-100** 



Burton **AIM-200 OR** 



Burton **Nova Exam LED** 



### **ANESTHESIA**



Many models to choose from in wall, stand, and tabletop configurations



### **ELECTRO/CRYO SURGERY**





1250S Specialist PRO





**Electrosurgery System** with Smoke Evacuation









### **PATIENT MONITORING**





**BM3 Vet Elite** 



Bionet CAPNO Mainstre