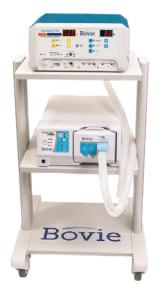

### **ELECTRO/CRYO SURGERY**

1250S Specialist PRO

**Electrosurgery System** with Smoke Evacuation