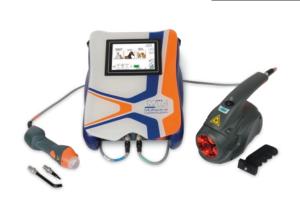

sonic scalers are the same!

▶ The *iM3 42-12* adopts a more gentle technique with its revolutionary rotational tip movement and ultrasonic removal of the plaque and calculus



#### iM3

#### **LED PIEZO ULTRASONIC SCALER**

#### **Compact in size High in quality**

Bright white LED light ring built into the end of the handpiece



#### iM3

#### HAND **INSTRUMENTS**

A wide variety of high-quality instruments











### **ULTRASOUND**





**CORE IMAGING A SMART TABLET ULTRASOUND DEVICE** 





**CORE IMAGING** 

### **INTEGRA**

THE GOLD STANDARD **IN POINT OF CARE ULTRASOUND** 

**Real-time assistance** with video and audio streaming

**One-on-One Training** 

### **LASERS**



THE MOST ADVANCED LASER TECHNOLOGIES **AVAILABLE TO VETERINARY PROFESSIONALS** 

### **THERAPY LASERS**



**EVO INCREASED UTILITY FOR YOUR PRACTIVEE** 



### **SURGICAL LASERS**

**Cutting Edge** 

40W CO<sub>2</sub>

**THE GOLD STANDARD IN LASER SURGERY** 



**Cutting Edge** 

30W CO<sub>2</sub>

**Factory** Reconditionned to Manufacturer's **Specifications** 



**Cutting Edge** 

15W CO<sub>2</sub>

**Tabletop** Surgical System



**PILOTER** 

### **LIGHTING**



THE MOST PURE, UNIFORM **WHITE LIGHT** 



MI-300

MI-550

















Midmark RITTER 255 Procedure Light



Burton **AIM-100** 



Burton **AIM-200 OR** 



Burton **Nova Exam LED** 



### **ANESTHESIA**



Many models to choose from in wall, stand, and tabletop configurations



### **ELECTRO/CRYO SURGERY**





1250S Specialist PRO





**Electrosurgery System** with Smoke Evacuation









### **PATIENT MONITORING**