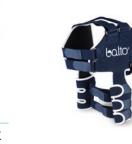

### **Balto Braces & Splints**

by KVP Orthotics

**BALTO BODY LIFT** 

**BODY HARNESS** with Handles

**BALTO JUMP** 

KNEE **BRACE** 

**BALTO LIFE** 

HIP DYSPLASIA BRACE

**REAR HARNESS** SUPPORT

High-quality ready-to-wear orthopedic dog braces & splints HIGH PERFORMANCE - ELEGANT DESIGN - USER FRIENDLY

15