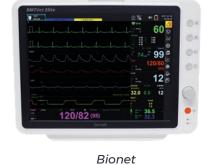

### **PATIENT MONITORING**

**BM3 Vet Elite** 

Bionet CAPNO Mainstream CO,

Bionet **BM5 Vet Elite** 

**BM7 Vet Elite** 

Bionet Oxy9Wave Vet

**Cardell Touch Multiparameter Monitor** 

**Ultrasonic Doppler Flow** Detector 811-B