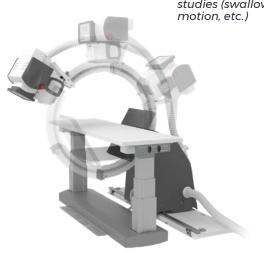

#### **MULTI VET**

- CT, DR and Fluoroscopy all in one
- Elevating table for easy patient transferring on and off
- Can be used for standing studies (swallowing,

**VET-RAY BY SEDECAL** 