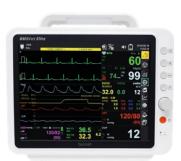

### **PATIENT MONITORING**

**BM3 Vet Elite** 

Bionet CAPNO Mainstream CO,

Bionet **BM5 Vet Elite** 

**BM7 Vet Elite** 

Bionet Oxy9Wave Vet

**Cardell Touch Multiparameter Monitor** 

**Ultrasonic Doppler Flow** Detector 811-B