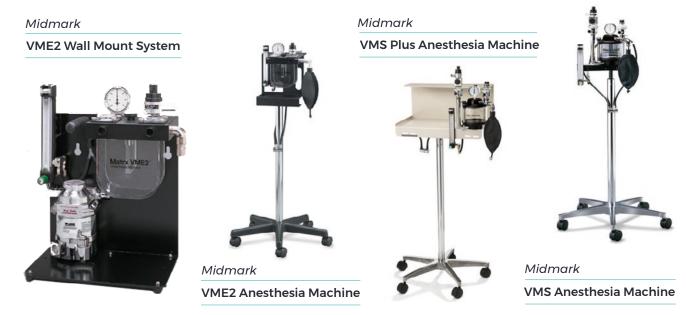

### **ANESTHESIA**

Many models to choose from in wall, stand, and tabletop configurations