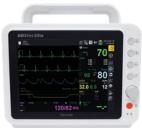

### **PATIENT MONITORING**

**BM3 Vet Elite** 

Bionet CAPNO Mainstream CO,

Bionet **BM5 Vet Elite** 

**BM7 Vet Elite** 

Bionet Oxy9Wave Vet

**Cardell Touch Multiparameter Monitor** 

**Ultrasonic Doppler Flow** Detector 811-B