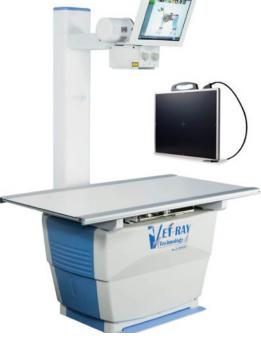

# Vet-Ray by Sedecal DIGITAL VETERINARY X-RAY

#### **Digital DX-V**

Easiest workflow solution

#### **Digital SDX**

Cost effective solution

#### **Digital Premium Vet**

Most flexible solution

3/ET RAY

Remote support and software upgrades at no additional cost FOR 5 YEARS

GOING DIGITAL
HAS NEVER BEEN
EASIER AND MORE
AFFORDABLE

Vet-Ray by Sedecal **DR UPGRADE** 