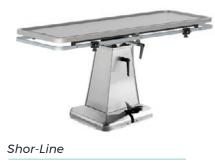

### **TUBS, TABLES AND SCALES**

Shor-Line

**Continuum Flat-Top Surgery Table** 

Shor-Line Tub Table

Shor-Line Blue-Line Scale

**Classic Flat-Top Surgery Table** 

Shor-Line Feline LS Scale

Flat Top Surgery Table (Hydraulic)