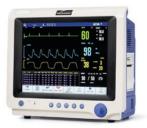

### **PATIENT MONITORING**

**BM3 Vet Elite** 

Bionet CAPNO Mainstream CO,

Bionet **BM5 Vet Elite** 

**BM7 Vet Elite** 

Bionet Oxy9Wave Vet

**Cardell Touch Multiparameter Monitor** 

**Ultrasonic Doppler Flow** Detector 811-B