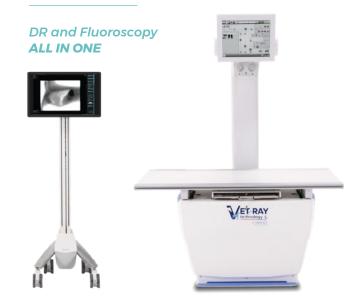

# Vet-Ray by Sedecal DIGITAL VETERINARY X-RAY

#### **Digital DX-V**

Easiest workflow solution

#### **Digital SDX**

Cost effective solution

#### **Digital Premium Vet**

Most flexible solution

3/ET RAY

Remote support and software upgrades at no additional cost FOR 5 YEARS

GOING DIGITAL
HAS NEVER BEEN
EASIER AND MORE
AFFORDABLE

Vet-Ray by Sedecal **DR UPGRADE** 