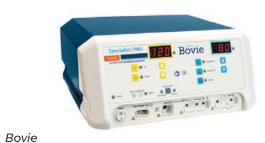

### **ELECTRO/CRYO SURGERY**

1250S Specialist PRO

**Electrosurgery System** with Smoke Evacuation