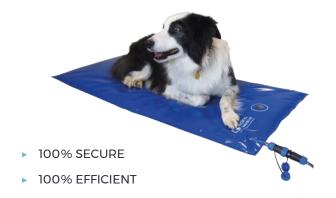

### **HEATING MATS**

Mano Medical

#### **CARBON TECH V2 HEATING MAT**

- No Water, No Air, Just Safe Even Heat!
- Unique conductive ThermAssure® fabric

HOTDOG