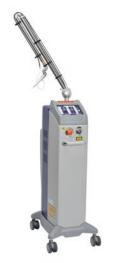

### **SURGICAL LASERS**

**Cutting Edge** 

40W CO<sub>2</sub>

**THE GOLD STANDARD IN LASER SURGERY** 

**Cutting Edge** 

30W CO<sub>2</sub>

**Factory** Reconditionned to Manufacturer's **Specifications** 

**Cutting Edge** 