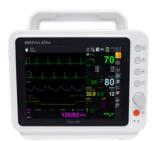

### **PATIENT MONITORING**

**BM3 Vet Elite** 

Bionet **BM5 Vet Elite** 

**Bionet BM7 Vet Elite** 

Bionet CAPNO Mainstream CO,

Bionet Oxy9Wave Vet

INDUSTRY'S LONGEST WARRANTY 4 YEARS

**Ultrasonic Doppler Flow** Detector 811-B