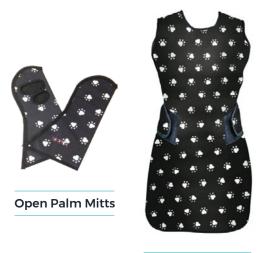

### **RADIOGRAPHY PROTECTION AND ACCESSORIES**

**Thyroid Shield** 

Foam V-Trough Positioning Set

Adjustable Apron