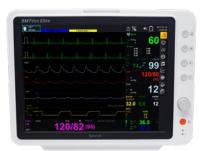

### **PATIENT MONITORING**

**BM3 Vet Elite** 

Bionet **BM5 Vet Elite** 

**Bionet BM7 Vet Elite** 

Bionet CAPNO Mainstream CO,

Bionet Oxy9Wave Vet

INDUSTRY'S LONGEST WARRANTY 4 YEARS

**Ultrasonic Doppler Flow** Detector 811-B