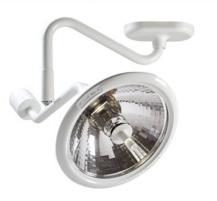

### **LIGHTING**

THE MOST PURE, UNIFORM **WHITE LIGHT** 

MI-300

MI-550

Midmark RITTER 255 Procedure Light

Burton **AIM-100** 

Burton **AIM-200 OR** 

Burton **Nova Exam LED** 