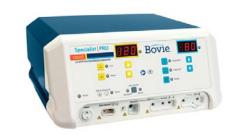

# **Bovie**

Bovie 1250S Specialist PRO

Bovie

**Electrosurgery System** with Smoke Evacuation