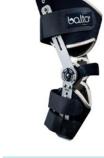

BRACE

HIP DYSPLASIA BRACE

FRACTURE

Available

in a variety of sizes

**BALTO LIGATEK** 

Post-operative and rehab knee brace with graduated joint for CRUCIATE LIGAMENTS (CCL)

**BALTO LUX** 