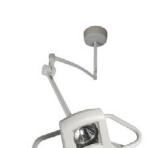

### **LIGHTING**

THE MOST PURE, UNIFORM **WHITE LIGHT** 

MI-300

MI-550

Midmark RITTER 255 Procedure Light

Burton **AIM-100** 

Burton **AIM-200 OR** 

Burton **Nova Exam LED** 