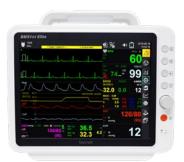

### **PATIENT MONITORING**

**BM3 Vet Elite** 

Bionet **BM5 Vet Elite** 

**Bionet BM7 Vet Elite** 

Bionet CAPNO Mainstream CO,

Bionet Oxy9Wave Vet

INDUSTRY'S LONGEST WARRANTY 4 YEARS

**Ultrasonic Doppler Flow** Detector 811-B