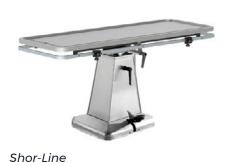

# **TUBS, TABLES AND SCALES**

Shor-Line

**Continuum Flat-Top Surgery Table** 

Shor-Line Blue-Line Scale

**Classic Flat-Top Surgery Table** 

Shor-Line Feline LS Scale

Midmark

Flat Top Surgery Table (Hydraulic)