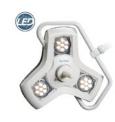

### **LIGHTING**

THE MOST PURE, UNIFORM **WHITE LIGHT** 

MI-300

MI-550

Midmark RITTER 255 Procedure Light

Burton **AIM-100** 

Burton **AIM-200 OR** 

Burton **Nova Exam LED** 