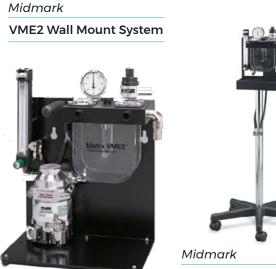

### **ANESTHESIA**

Many models to choose from in wall, stand, and tabletop configurations