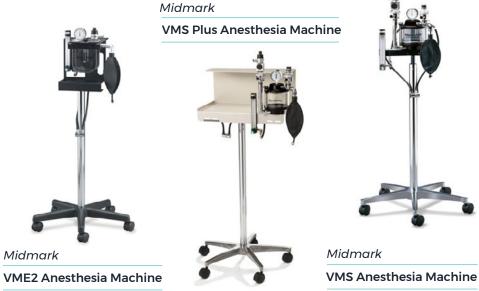

### **ANESTHESIA**

Many models to choose from in wall, stand, and tabletop configurations