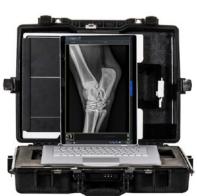

### MinXRay **PORTABLE SOLUTIONS**

**MINXRAY** 

### **ENDURAS WIRELESS**

A complete veterinary digital radiography system that can be used with any x-ray generator

MinXRay