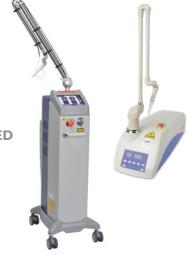

#### 40W CO<sub>2</sub>

**THE GOLD STANDARD IN LASER SURGERY** 

#### 30W CO<sub>2</sub>

**FACTORY RECONDITIONED** TO MANUFACTURER'S **SPECIFICATIONS** 