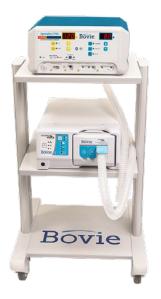

# **Bovie**

Bovie 1250S Specialist PRO

Bovie

**Electrosurgery System** with Smoke Evacuation