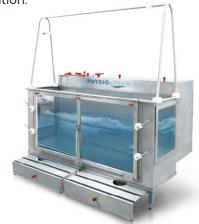

### **Underwater Treadmill** for Dog Physiotherapy

 Hydrotherapy has a positive impact on the skeleton, respiratory system, neuromuscular system, heart and circulation.

- A Drug-Free Solution to Separation Anxiety.
- ▶ Delivers tPEMF™ signal specifically tuned to target the area of the brain that causes anxiety.