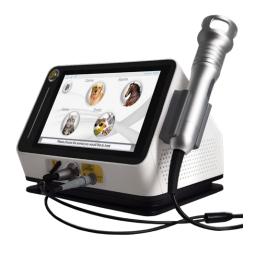

### **Laser Therapy LASERFLEX LT16**

▶ Bio-stimulation of tissues with specific wavelengths of lights to get therapeutic effects.

#### Efficient and spectacular on:

- Pain treatment in general
- Arthritis
- Traumatology