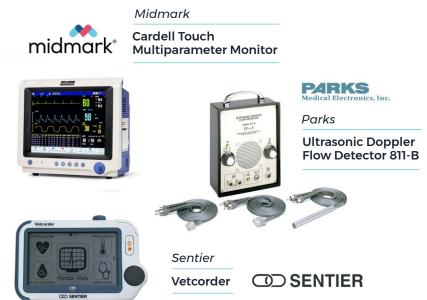

## **PATIENT MONITORING**

**INDUSTRY'S** LONGEST **WARRANTY 4 YEARS** 

Multi-Parameter Touch Screen **Veterinary Monitors** 

Bionet **BM3 Vet Elite** 

Bionet **BM5 Vet Elite** 

Bionet

**BM7 Vet Elite** 

Bionet Oxy9Wave Vet