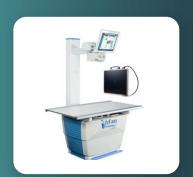

### **PORTABLE X-RAY**

### Vet-Ray by Sedecal **WEPX-10 Equine System**

- Over 12 hours of imaging time
- Operates as a notebook or tablet
- Easy to carry briefcase design
- Glove friendly touch screen and full keyboard
- Available with Vieworks or Canon DR technology