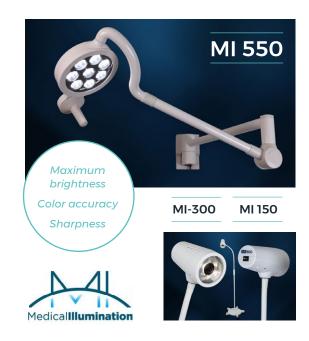

### **EXAMINATION LIGHTS**

**MIDMARK 255 LED Procedure Light** 

burton

**Burton Aim LED** 

### **SURGERY LIGHTS**

### **Medical Illumination MI 1000**

- Adding unsurpassed brilliance in the OR
- 100,000 lux at 1 meter
- 4,300° K pure white
- CRI 97

Burton

burton<sup>e</sup>