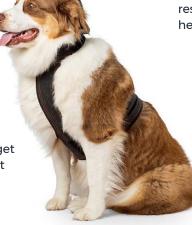

### **Underwater Treadmill** for Dog Physiotherapy

 Hydrotherapy has a positive impact on the skeleton, respiratory system, neuromuscular system, heart and circulation.

- A Drug-Free Solution to Separation Anxiety.
- ▶ Delivers tPEMF™ signal specifically tuned to target the area of the brain that causes anxiety.