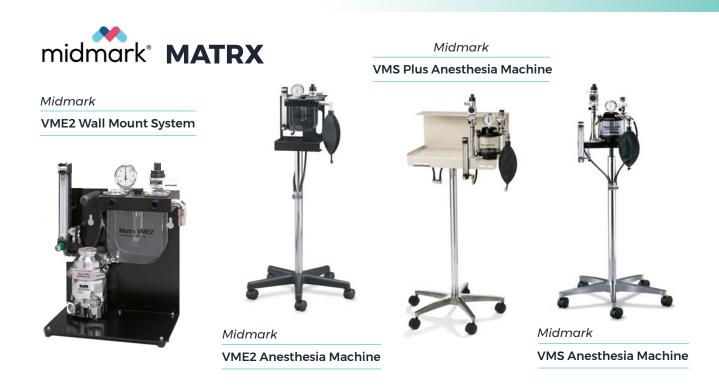

### **DENTISTRY**





MAI Animal Health

#### **INOVADENT DENTAL UNIT**

Essential handpieces for small animal dentistry in a convenient, durable and versatile design.



### 1000 Mobile Dental **DELIVERY SYSTEM**

- ▶ The #1 Dental Delivery System Reliable, easy-to-use, and backed by unmatched in-clinic service, support and training.
- ▶ Oil free, worry free, hassle free



Delmarva 2000

**VANTAGE PLUS ULTRASONIC SCALER** 



Sable

**CAVITRON AUTOSCALER 30K** 



### **EXAMINATION LIGHTS**









**MIDMARK 255 LED Procedure Light** 



burton

**Burton Aim LED** 



### **SURGERY LIGHTS**



### **Medical Illumination MI 1000**

- Adding unsurpassed brilliance in the OR
- 100,000 lux at 1 meter
- 4,300° K pure white
- CRI 97









Burton

burton<sup>e</sup>



### **ANESTHESIA**



# **ELECTRO/CRYO SURGERY**



## **PATIENT MONITORING**

**INDUSTRY'S** LONGEST **WARRANTY 4 YEARS** 

Multi-Parameter Touch Screen **Veterinary Monitors** 



Bionet **BM3 Vet Elite** 



Bionet **BM5 Vet Elite** 



Bionet

**BM7 Vet Elite** 











Bionet Oxy9Wave Vet







### **INSTRUMENTATION**



Enmind

**EN-S7 Syringe Pump** 







LW Scientific

**Revelation III Din** 4 Objective Microscope



i4 Infinity 4 Objective Microscope





Keewell Fluid Warmer



### **STERILIZERS & AUTOCLAVES**











Tuttnauer TVET 11E

**Tuttnauer** TVET 10E









Tuttnauer TVET 10M



Tuttnauer **Ultrasonic Cleaner** 

### **CENTRIFUGES**













StatSpin

StatSpin **VT Centrifuge** 





Combo V24T Centrifuge



### **REHABILITATION**



### **Laser Therapy LASERFLEX LT16**

▶ B