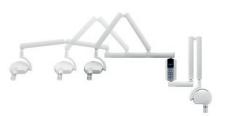

**Easiest** 

workflow

Vet-Ray by Sedecal Standard VET TS

### **Vet-Ray by Sedecal** DX-V

- Images direct to your computer in seconds
- Single Touch II **Monitor System**
- 4-way Float Top Table
- Compact High Frequency Generator
- ► Hand Free Collimator Light Control
- On-site technical support