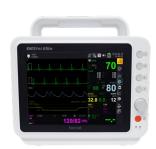

## **PATIENT MONITORING**

**INDUSTRY'S** LONGEST **WARRANTY 4 YEARS** 

Multi-Parameter Touch Screen **Veterinary Monitors** 

Bionet **BM3 Vet Elite** 

Bionet **BM5 Vet Elite** 

Bionet

**BM7 Vet Elite** 

Bionet Oxy9Wave Vet