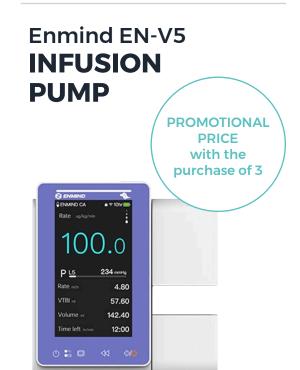

### **INSTRUMENTATION**

Enmind

**EN-S7 Syringe Pump** 

LW Scientific

**Revelation III Din** 4 Objective Microscope

i4 Infinity 4 Objective Microscope

Keewell Fluid Warmer