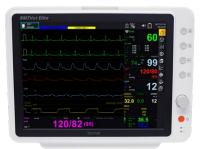

## **PATIENT MONITORING**

**INDUSTRY'S** LONGEST **WARRANTY 4 YEARS** 

Multi-Parameter Touch Screen **Veterinary Monitors** 

Bionet **BM3 Vet Elite** 

Bionet **BM5 Vet Elite** 

Bionet

**BM7 Vet Elite** 

Bionet Oxy9Wave Vet