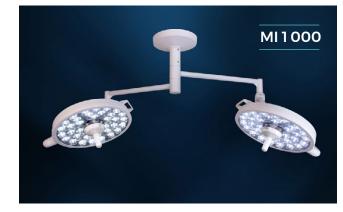

### **Medical Illumination MI 1000**

- Adding unsurpassed brilliance in the OR
- 100,000 lux at 1 meter
- 4,300° K pure white
- CRI 97

Burton

burton<sup>e</sup>