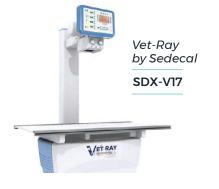

### **Vet-Ray by Sedecal** DX-V

- Images direct to your computer in seconds
- Single Touch II **Monitor System**
- 4-way Float Top Table
- Compact High Frequency Generator
- ► Hand Free Collimator Light Control
- On-site technical support