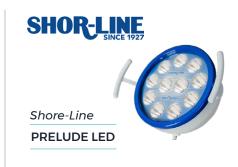

### **SURGERY LIGHTS**

### **Medical Illumination MI 1000**

- Adding unsurpassed brilliance in the OR
- 100,000 lux at 1 meter
- 4,300° K pure white
- CRI 97

Burton

burton<sup>e</sup>