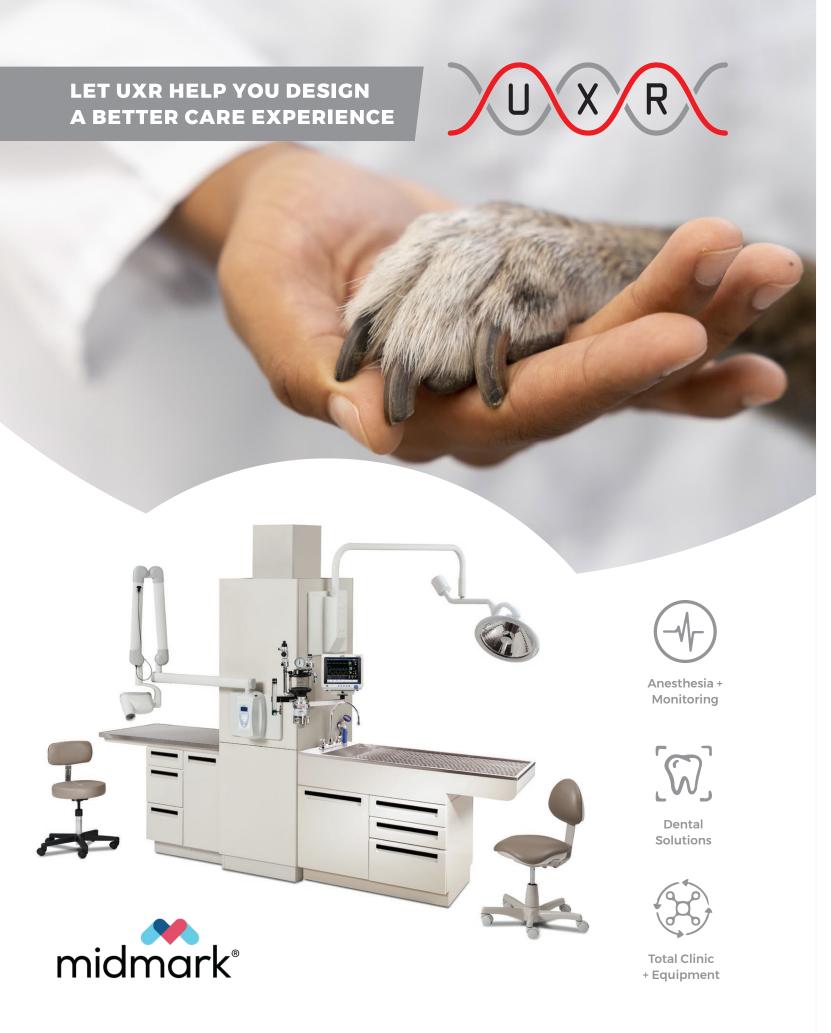

### **FULL BODY RADIOGRAPHY**

Sedecal, the global leader in X-ray technology, now brings custom X-ray solutions built for your unique veterinary practice needs.

### UXR – Radiography is what we do

Exclusive Canadian Partner of Sedecal's Vet-Ray

**PURCHASE A COMPLETE DIGITAL SYSTEM OR UPGRADE YOUR EXISTING X-RAY SYSTEM** WITH A DIRECT RADIOGRAPHY (DR) SOLUTION.

**FULLY** 

**Easiest** 

workflow

Vet-Ray by Sedecal Standard VET TS

### **Vet-Ray by Sedecal** DX-V

- Images direct to your computer in seconds
- Single Touch II **Monitor System**
- 4-way Float Top Table
- Compact High Frequency Generator
- ► Hand Free Collimator Light Control
- On-site technical support