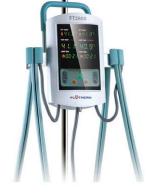

## **PATIENT MONITORING**

**INDUSTRY'S** LONGEST **WARRANTY 4 YEARS** 

Multi-Parameter Touch Screen **Veterinary Monitors** 

Bionet **BM3 Vet Elite** 

Bionet **BM5 Vet Elite** 

Bionet

**BM7 Vet Elite** 

Bionet Oxy9Wave Vet