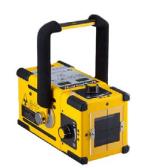

G X-RAY SYSTEM** WITH A DIRECT RADIOGRAPHY (DR) SOLUTION.

**FULLY** 

**Easiest** 

workflow

Vet-Ray by Sedecal Standard VET TS

### **Vet-Ray by Sedecal** DX-V

- Images direct to your computer in seconds
- Single Touch II **Monitor System**
- 4-way Float Top Table
- Compact High Frequency Generator
- ► Hand Free Collimator Light Control
- On-site technical support









DON'T NEED A NEW X-RAY SYSTEM **BUT WANT TO UPGRADE TO DR?** 

We have the solution!

Going digital has never been easier and more affordable.

### **PORTABLE X-RAY**



### Vet-Ray by Sedecal **WEPX-10 Equine System**



- Over 12 hours of imaging time
- Operates as a notebook or tablet
- Easy to carry briefcase design
- Glove friendly touch screen and full keyboard
- Available with Vieworks or Canon DR technology





MinXRay

**TR90** 













**STX** 









When space is limited, STX fits!

### **DENTAL IMAGING**



### Vet Ray **DENTAL SOLUTIONS**

CAN BE CONFIGURED TO YOUR EXACT NEEDS

#### **DIGITAL SOFTWARE MADE EASY**

Our years of whole-body experience brought ease and simplicity to Dental Imaging.







**VET-RAY BY SEDECAL** 

**WALL MOUNT** 



#### Vet-Ray by Sedecal

#### HAND-HELD X-ray Generator

- Completely portable solution
- Space saver



Vet-Ray by Sedecal

#### **Dental Sensor**



Digital sensor technology made specifically for Veterinary application

# midmark\*

### **Complete Digital** Dental

### **RADIOGRAPHY SYSTEMS**

Midmark

#### **COMPLETE**



- Produce exceptional digital images.
- The first integrated veterinary dental X-ray and digital sensor system.

##