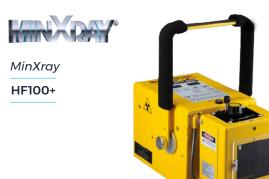

### **PORTABLE X-RAY**

MinXRay

**TR90** 

**STX** 

When space is limited, STX fits!