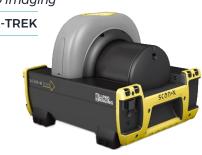

### **PORTABLE X-RAY**

### Vet-Ray by Sedecal **WEPX-10 Equine System**

- Over 12 hours of imaging time
- Operates as a notebook or tablet
- Easy to carry briefcase design
- Glove friendly touch screen and full keyboard
- Available with Vieworks or Canon DR technology