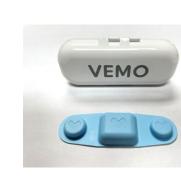

## **PATIENT MONITORING**

**INDUSTRY'S** LONGEST **WARRANTY 4 YEARS** 

Multi-Parameter Touch Screen **Veterinary Monitors** 

Bionet **BM3 Vet Elite** 

Bionet **BM5 Vet Elite** 

Bionet

**BM7 Vet Elite** 

Bionet Oxy9Wave Vet