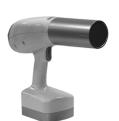

#### HAND-HELD X-ray Generator

- Completely portable solution
- Space saver

Vet-Ray by Sedecal