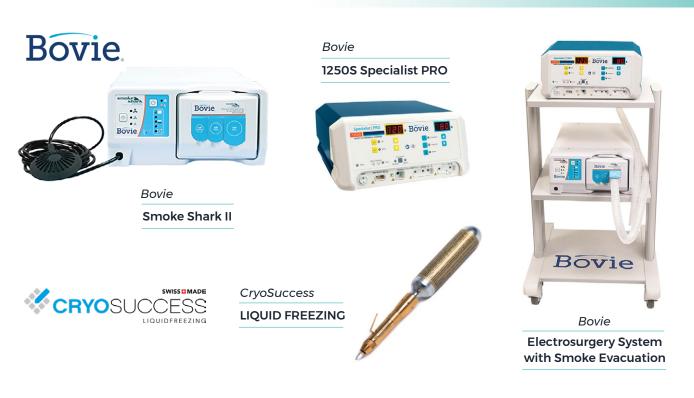

mal Health

#### **INOVADENT DENTAL UNIT**

Essential handpieces for small animal dentistry in a convenient, durable and versatile design.



### 1000 Mobile Dental **DELIVERY SYSTEM**

- ▶ The #1 Dental Delivery System Reliable, easy-to-use, and backed by unmatched in-clinic service, support and training.
- ▶ Oil free, worry free, hassle free



Delmarva 2000

**VANTAGE PLUS ULTRASONIC SCALER** 



Sable

**CAVITRON AUTOSCALER 30K** 



### **EXAMINATION LIGHTS**









**MIDMARK 255 LED Procedure Light** 



burton

**Burton Aim LED** 



### **SURGERY LIGHTS**



### **Medical Illumination MI 1000**

- Adding unsurpassed brilliance in the OR
- 100,000 lux at 1 meter
- 4,300° K pure white
- CRI 97









Burton

burton<sup>e</sup>



### **ANESTHESIA**



# **ELECTRO/CRYO SURGERY**



## **PATIENT MONITORING**

**INDUSTRY'S** LONGEST **WARRANTY 4 YEARS** 

Multi-Parameter Touch Screen **Veterinary Monitors** 



Bionet **BM3 Vet Elite** 



Bionet **BM5 Vet Elite** 



Bionet

**BM7 Vet Elite** 











Bionet Oxy9Wave Vet







### **INSTRUMENTATION**



Enmind

**EN-S7 Syringe Pump** 







LW Scientific

**Revelation III Din** 4 Objective Microscope



i4 Infinity 4 Objective Microscope





Keewell Fluid Warmer



### **STERILIZERS & AUTOCLAVES**











Tuttnauer TVET 11E

**Tuttnauer** TVET 10E









Tuttnauer TVET 10M



Tuttnauer **Ultrasonic Cleaner** 

### **CENTRIFUGES**













StatSpin

StatSpin **VT Centrifuge** 





Combo V24T Centrifuge



### **REHABILITATION**



### **Laser Therapy LASERFLEX LT16**

▶ Bio-stimulation of tissues with