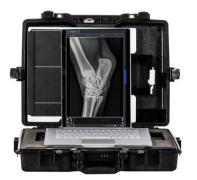

### Vet-Ray by Sedecal **WEPX-10 Equine System**

- Over 12 hours of imaging time
- Operates as a notebook or tablet
- Easy to carry briefcase design
- Glove friendly touch screen and full keyboard
- Available with Vieworks or Canon DR technology