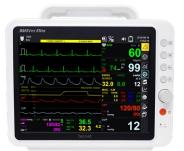

## **PATIENT MONITORING**

**INDUSTRY'S** LONGEST **WARRANTY 4 YEARS** 

Multi-Parameter Touch Screen **Veterinary Monitors** 

Bionet **BM3 Vet Elite** 

Bionet **BM5 Vet Elite** 

Bionet

**BM7 Vet Elite** 

Bionet Oxy9Wave Vet