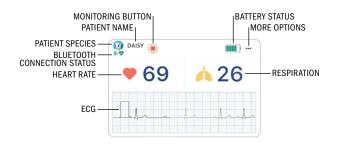

or small to medium dogs & cats
- Free iOS & Android app | Bluetooth connectivity
  - Intuitive, easy to use VEMO app lets you simultaneously monitor vital signs - ECG, HR, RR - of up to 6 pets
- Real-time data updates via WiFi anywhere in your clinic

### **EVERYTHING INCLUDED:**











♥118 <u>↓</u>21





## WIRELESS WEARABLE VETERINARY ECG SENSOR 🚳 🚯





### **SPECIFICATIONS**

28 mm × 90 mm × 7.9 mm / 7.5g Size

ECG, Heart Rate (40 ~ 300BPM), Respiration (5 ~ 25 RESP) **Parameter** 

**Sampling Rate** 128 Hz Network **BLE Paired** 

**Battery** 72 hrs with Full Battery Charged

Splash, Water, and Dust Resistant

Android / iOS

### **VEMO TABLET & SMARTPHONE APP REQUIREMENTS**





Requires iOS 11.0 or later









Requires Android SW revision 9+





### **VEMO APP DASHBOARD**



### **BATTERY CHARGE INDICATOR**



### **INCLUDED ACCESSORIES**

**VEMO ECG Wireless Sensor Charging Cradle** 

**Charging Cable** 

**Hydrogel Adhesive** 

1ea 1ea VEMO

8ea

### **SIMPLIFY YOUR WORKFLOW**



6 Patient Monitoring



Real-time Data Undates



Bluetooth Connectivity



Simple Easy Pairing



CONTACT BIONET TODAY | (714) 734-1760 | sales@bionetus.com

to see how VEMO wireless ECG monitoring can streamline your workflow