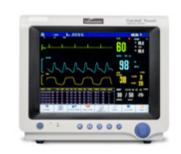

Cardell<sup>®</sup> Touch Multiparameter Monitor

## Cardell<sup>®</sup> Touch Accuracy and reliability at your fingertips.

Midmark has designed the precision and consistency you expect from the Cardell<sup>®</sup> name into a fast, light, and intuitive touch screen vital signs monitor.

Above all, an anesthesia monitor should be safe, reliable and user friendly. The Cardell® Touch is designed to be highly advanced, yet easy to use. With veterinary-specific algorithms and exclusive Cardell® Blood Pressure Technology, the Touch is the latest innovation from the most trusted name in veterinary vital signs monitoring.

- 10.5" touch screen makes patient set up faster and easier or use the traditional-style buttons located below the screen
- Redesigned menus and improved controls are designed to allow for intuitive navigation
- Smaller, lighter form factor allows for easier transportation without sacrificing visibility
- Cardell<sup>®</sup> blood pressure technology, Nellcor<sup>®</sup> SpO<sub>2</sub>, and upgrade to CO<sub>2</sub> monitoring at any time by adding a Masimo IRMA<sup>™</sup> mainstream or ISA<sup>™</sup> sidestream CO<sub>2</sub> module
- Masimo™ multigas available
- Enhanced ECG data export capabilities
- USB port for downloading patient data
- Customizable alarm settings for up to three users
- Optional integrated 3-channel graphical printer
- 2-year warranty