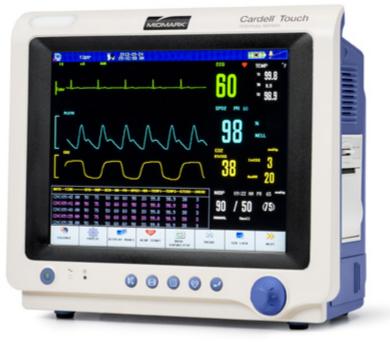

Cardell<sup>®</sup> Touch Multiparameter Monitor

## Cardell<sup>®</sup> Touch Accuracy and reliability at your fingertips.

Midmark has designed the precision and consistency you expect from the Cardell<sup>®</sup> name into a fast, light, and intuitive touch screen vital signs monitor.

Above all, an anesthesia monitor should be safe, reliable and user friendly. The Cardell® Touch is designed to be highly advanced, yet easy to use. With veterinary-specific algorithms and exclusive Cardell® Blood Pressure Technology, the Touch is the latest innovation from the most trusted name in veterinary vital signs monitoring.

- 10.5" touch screen makes patient set up faster and easier or use the traditional-style buttons located below the screen
- Redesigned menus and improved controls are designed to allow for intuitive navigation
- Smaller, lighter form factor allows for easier transportation without sacrificing visibility
- Cardell<sup>®</sup> blood pressure technology, Nellcor<sup>®</sup> SpO<sub>2</sub>, and upgrade to CO<sub>2</sub> monitoring at any time by adding a Masimo IRMA<sup>™</sup> mainstream or ISA<sup>™</sup> sidestream CO<sub>2</sub> module
- Masimo™ multigas available
- Enhanced ECG data export capabilities
- USB port for downloading patient data
- Customizable alarm settings for up to three users
- Optional integrated 3-channel graphical printer
- 2-year warranty