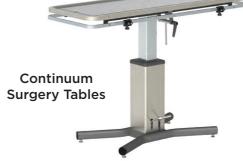

#### **SURGERY**

**Classic V-Top** Surgery Table, Hydraulic Item#: 903.4100.00

Cincinnati Sub Zero Micro-Temp<sup>®</sup> LT

Fluid Warmer

Mano Medical - warming blanket