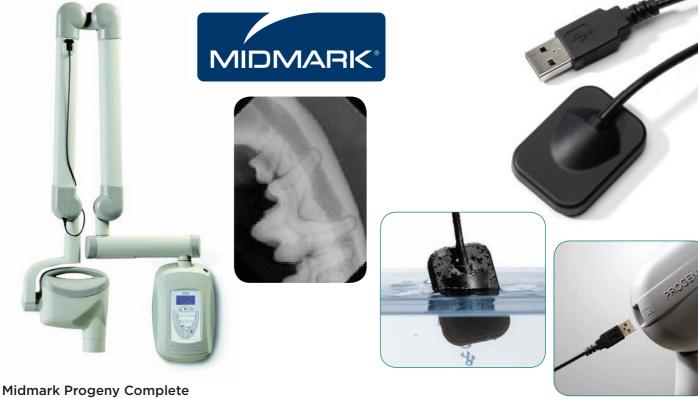

## **DENTAL RADIOGRAPHY & DELIVERY**

#### The Dental X-ray Experts

VetPro® OptiMax Digital Sensor System

Midmark Vetpro 1000 Dental Delivery System NEW VETPRO® CR Digital Dental Radiography Reader