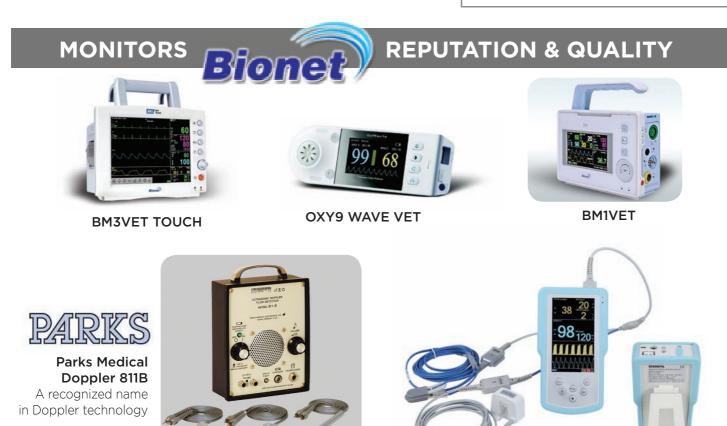

## **MOBILE DIAGNOSTIC**

Reach New levels of Care, Connection & Convenience

#### Visibly higher quality

Clients appreciate practices that provide the highest standards of care and technology. The Vetcorder provides a cost effective way to deliver these standards.

#### Monitor anywhere, anytime

Expand your practice beyond the four walls of your hospital. Use the Vetcorder in surgery, in your mobile practice or send it home with your client and receive regular vital signs updates.

#### Do more to monitor every pet's recovery

The Vetcorder offers an alternative to outdated, high cost, and bulky monitors. As a portable smart monitor, it stays with your patient from admission through discharge.