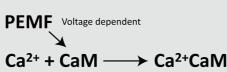

Mechanism of action *identified* 

- Targets Calcium/Calmodulin binding (Ca2+/CaM)

## Mechanism of action *demonstrated*

 Lab experiments using inhibitors conclusively confirm mechanism of action of tPEMF

#### Targeted signals modulate anti-inflammatory & growth factor cascades

PEMF increases  ${\rm Ca}^{2+}$  binding to CaM in milliseconds

 $Ca^{2+}CaM + cNOS \rightarrow NO$ 

 ${\rm Ca}^{2+}{\rm Ca}{\rm M}$  binds to cNOS, catalyzes NO release instantaneously increasing blood and lymph flow.

Pain and Edema decrease in seconds

#### NO > cGMP > Growth Factors

| GF-2/VEGF | Angiogenesis (hours/days)   |
|-----------|-----------------------------|
| ΓNF-α     | Collagen/Granulation (days) |
| ГGF-B     | Remodeling (days/weeks)     |