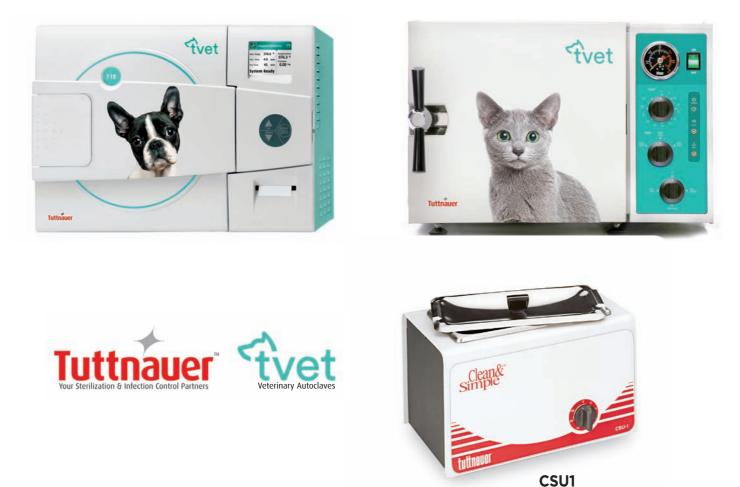

#### **STERILIZATION & INSTRUMENT PREPARATION**

Bringing you the best options for all your Instrument cleaning and Sterilization.

Tuttnauer's Clean & Simple Ultrasonic Cleaning Systems are manufactured with only the highest quality components. These machines provide 60 kHz of quiet cleaning power.