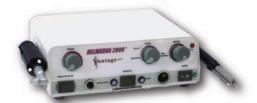

#### AARON® 1250-V High Frequency **Electrosurgical Generator**

The unique method with direct contact between the liquid and the skin allowing a constant penetrating temperature.

Item# DE-1V

Veterinary HFR **High Frequency Radio** Surgery - 4 MHz

- Portable
- 2 Tips
- Convenient NO2 Cartridges

**EN-S7 Syringe Pump** 