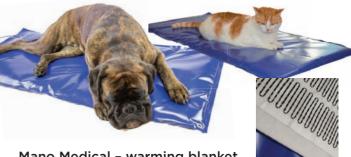

#### **SURGERY**

**Classic V-Top** Surgery Table, Hydraulic Item#: 903.4100.00

Cincinnati Sub Zero Micro-Temp<sup>®</sup> LT

Fluid Warmer

Mano Medical - warming blanket