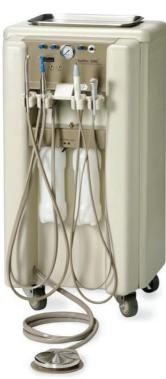

#### **THERAPY & TREATMENT**

**EN-V7 Infusion Pump** 

- Portable
- 2 Tips
- Convenient NO2 Cartridges

**EN-S7 Syringe Pump** 