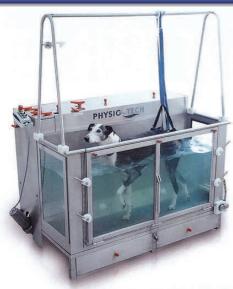

#### H<sub>2</sub>O HYDROTHERAPY & REHABILITATION

## PHYSIG

## An underwater treadmill will convince your customers, too

Like humans, dogs suffer from the problems of modern life. Excess weight, incativity and ageing as well as illness, injuries or the adverse effects of breeding can cause them pain when they move.

In water, muscles, tendons, bones and joints are freed from the burden of body weight. Moving can become painless. At the same time, water resistance makes the training much more effective than >on land«. The temperature provides another therapeutic benefit: Warm water relaxes breathing and skeletal muscles, while cool water protects the circulation against overheating.

An underwater treadmill makes training exceptionally safe for the dog. Sudden turns or stops are ruled out. Furthermore, running is a much better option than swimming. It trains precisely those functions that a dog actually needs to move.

As a physiotherapy treatment method, hydrotherapy in the underwater treadmill is therefore the ideal supplement to classic veterinary therapies in the area of orthopaedics and neurology.