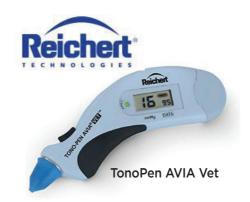

## LAB / DIAGNOSTIC / CENTRIFUGES

Firefly wireless digital Otoscope

i4 Microscope