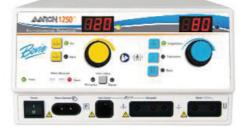

#### AARON® 1250-V High Frequency **Electrosurgical Generator**

The unique method with direct contact between the liquid and the skin allowing a constant penetrating temperature.

Item# DE-1V

Veterinary HFR **High Frequency Radio** Surgery - 4 MHz