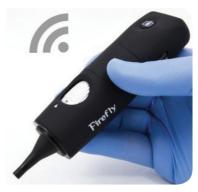

## LAB / DIAGNOSTIC / CENTRIFUGES

Firefly wireless digital Otoscope

i4 Microscope