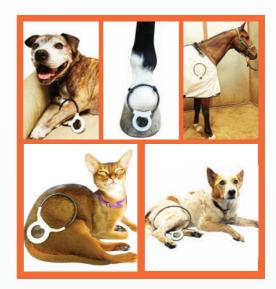

#### THERAPY & TREATMENT

**ASSISI** 

NOW STOCKED IN CANADA !

- Immediate, Hassle-free Order Fulfillment
- No Importing Headaches
  or Costs

circle of care

(R)

INNOVATIVE TECHNOLOGIES FOR ANIMAL REHABILITATION & NON - INVASIVE PAIN MANAGEMENT

## FOR PAIN, INFLAMMATION, WOUND CARE AND ACCELERATED HEALING

#### Features

New

- Non-invasive and non-pharmacological
- Excellent for pets that do not tolerate NSAIDS
- 150 fifteen minute treatments
- Costs as little as \$2.50 per treatment
- Applicator comes in 2 sizes 20 cm and 10 cm
- Weighs only 2 ounces
- Easy to administer
- Comfortable applicator is easy to position for therapy
- Treats directly through wraps, dressings and casts
- Can be used on any species
- Can be easily administered by the client in the home or on the farm
- Painless therapy for patients
- FDA cleared
- Made in USA- Stocked and Distributed in Canada