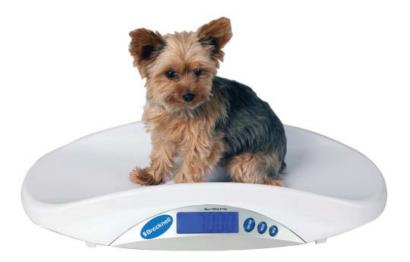

#### **Features**

The MS-15 scale is particularly suited to the medical or veterinary industry. With a capacity of 20 kg / 44 lb and readability of 5 g / 0.01 lb, the MS-15 will accurately weigh infants or small animals.

The scale has a "HOLD" feature that will capture an unstable weight and keep it on the display for recording after the weight is taken off.

The LCD display has a blue backlight with standard features of kg and lb and a hold feature. Operates on four AA batteries (included).