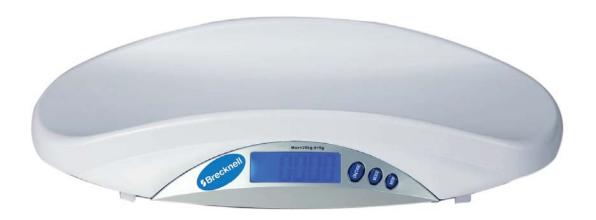

## MS-15 Medical/Veterinary Scale

#### **Features**

The MS-15 scale is particularly suited to the medical or veterinary industry. With a capacity of 20 kg / 44 lb and readability of 5 g / 0.01 lb, the MS-15 will accurately weigh infants or small animals.

Easy-to-clean plastic weighing platter.