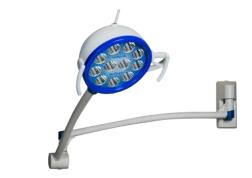

## **Prelude Series LED Exam Lights** *Benefits:*

The 40,000 LUX light features a color temperature of 4500° Kelvin for visual tissue clarity and at one-meter working distance features a 6-inch field of illumination. The lights use 11 white light LEDs with individual parabolic reflectors with a bulb life of up to 75,000 hours. An easy-to-use switch allows for low (50%) or high (100%).

## Features:

- High efficiency. In general, LEDs consume only 20% of power halogen bulbs require.
- Very low heat, cool to work under.
- No replacement bulbs or fuses necesary.
- State-of-the-art spring arms facilitate easy, drift-free positioning to give you maximum flexibility in surgery.
- Low maintenance.
- Product has a 3-year warranty.
- Auto voltage sensing 120V-240V.
- UL/CSA certified.

913.7000.00 Single Ceiling Mount 913.7000.01 Single Wall Mount 913.7000.02 Mobile 60 lbs. 36 lbs. 116 lbs.