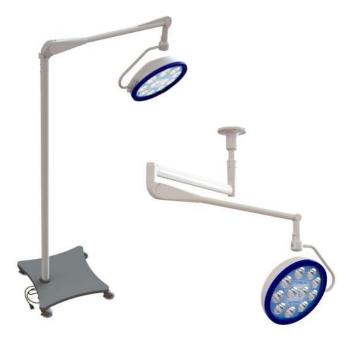

## **Prelude Series LED Exam Lights** *Benefits:*

The 40,000 LUX light features a color temperature of 4500° Kelvin for visual tissue clarity and at one-meter working distance features a 6-inch field of illumination. The lights use 11 white light LEDs with individual parabolic reflectors with a bulb life of up to 75,000 hours. An easy-to-use switch allows for low (50%) or high (100%).

## Features:

- High efficiency. In general, LEDs consume only 20% of power halogen bulbs require.
- Very low heat, cool to work under.
- No replacement bulbs or fuses necesary.
- State-of-the-art spring arms facilitate easy, drift-free positioning to give you maximum flexibility in surgery.
- Low maintenance.
- Product has a 3-year warranty.
- Auto voltage sensing 120V-240V.
- UL/CSA certified.

913.7000.00 Single Ceiling Mount 913.7000.01 Single Wall Mount 913.7000.02 Mobile 60 lbs. 36 lbs. 116 lbs.