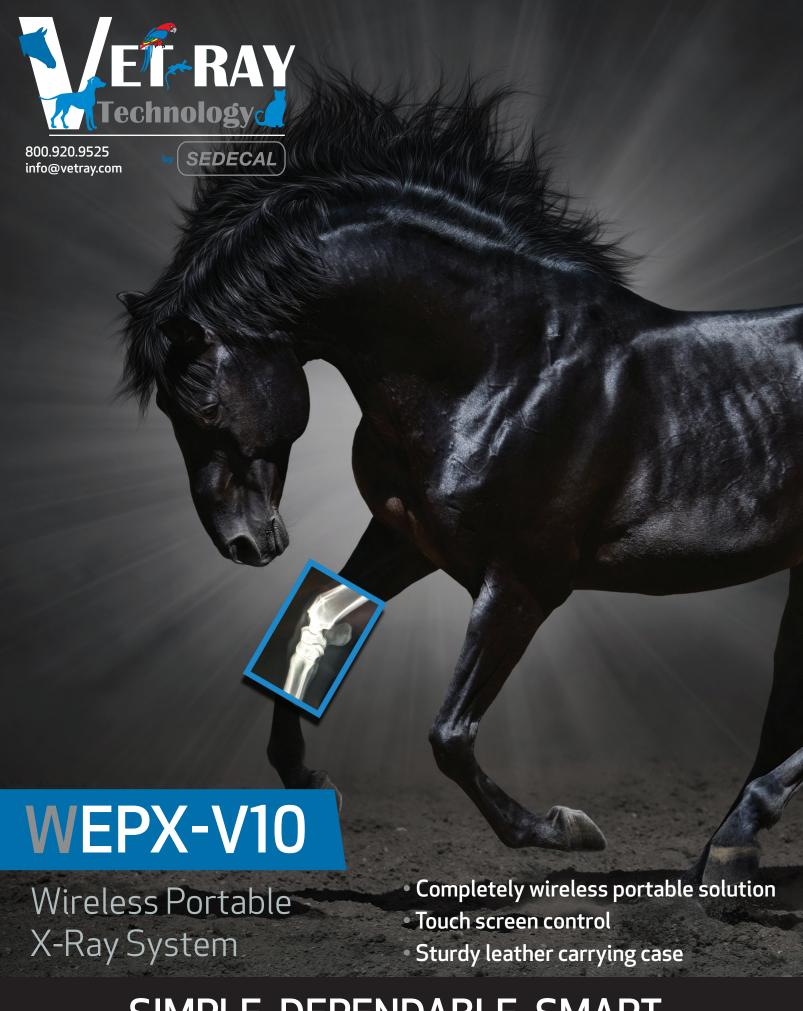

SIMPLE. DEPENDABLE. SMART.

# WEPX-V10

Wireless Portable X-Ray System



## VIVIX-S 1012N Specifications



| Model                             | FXRD-1012NA(W) (Csl, Wireless)                          |
|-----------------------------------|---------------------------------------------------------|
|                                   | TFT: a-Si (Amorphous Silicon)                           |
| X-ray Scintillator type           | FXRD-1012NA(W): CsI: TI (Thallium doped Caesium Iodide) |
| Pixel Pitch                       | 0.124mm (124µm)                                         |
| Field of View                     | 10"×12"                                                 |
| Active Area (H×V)                 | 253.95mm x 317.44mm                                     |
| Grayscale