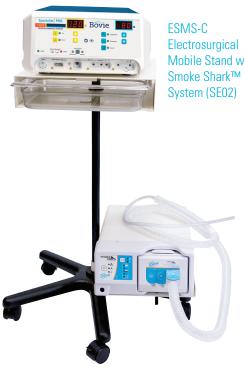

Mobile Stand with

- The easy-to-use Bovie Smoke Shark II Smoke Evacuator uses a 35-hour, four-stage filter (Pre-filter, ULPA, 24oz Carbon, Post-filter), to effectively capture smoke and particles at the surgical site, down to 0.01mm with 99.99995% efficiency.
- Using smoke evacuation reduces the exposure risk to contaminants at the surgical site lessening the risk of SSIs.
- The system includes a mobile stand with instrument tray and is ideal for the veterinary office, clinic and surgery center.

#### **Standard Equipment**

- - SE02 Shoke Shark with Friedhald Footswitch SF35 35-Hour Filter 786T 7/8" (22.225mm) Tube 6' (182.9cm) Long
- ESMS-C electrosurgical mobile stand ESMS Mobile Stand, with Instrument Drawer ESMS-B2 Bottom Tray