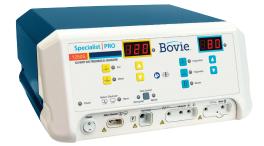

Bovie 1250S-V Electrosurgical Generator

- · Five modalities with up to 120 watts of power for a variety of tissue effects
- Monopolar and bipolar capabilities
- Compatible with most industry-standard accessories
- Opportunity for additional revenue streams
- 4-year warranty

#### Product code: A1250S-VS