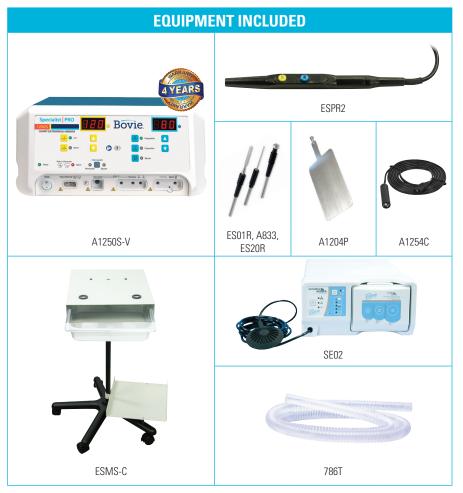

#### **Standard Equipment**

- - SE02 Shoke Shark with Friedhald Footswitch SF35 35-Hour Filter 786T 7/8" (22.225mm) Tube 6' (182.9cm) Long
- ESMS-C electrosurgical mobile stand ESMS Mobile Stand, with Instrument Drawer ESMS-B2 Bottom Tray

#### **RECOMMENDED ACCESSORIES**<sup>+</sup>

Bovie EZ Link Remote Activation Switch (SERS2)

\*Not Pictured \*Sold Separately

**Dimensions** 

Height: 15.2cm (6 in.) Width: 26cm (10.25 in.)

Depth: 30.5cm (12 in.)