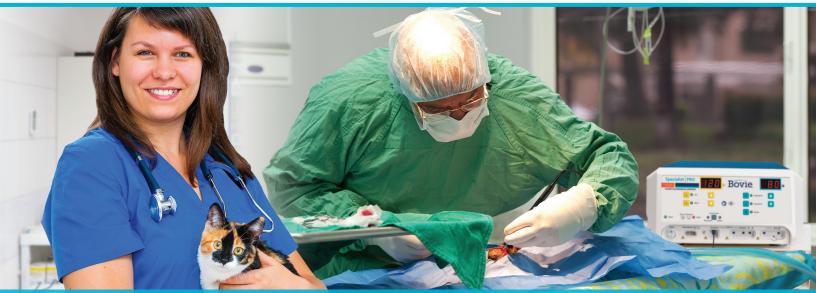

### **BOVIE® 1250S-VS, ELECTROSURGICAL** SYSTEM WITH SMOKE EVACUATION

The Bovie 1250S-V, Specialist | PRO, 120 watt electrosurgery generator combined with the Smoke Shark<sup>™</sup> II smoke evacuator provides a complete and precise energy system with safe and effective smoke particle capture capabilities. Surgical smoke is a by-product of electrosurgery and can carry viruses, CO and other chemical and biological hazards.

Bovie 1250S-V Electrosurgical Generator

- · Five modalities with up to 120 watts of power for a variety of tissue effects
- Monopolar and bipolar capabilities
- Compatible with most industry-standard accessories
- Opportunity for additional revenue streams
- 4-year warranty

Mobile Stand with

- The easy-to-use Bovie Smoke Shark II Smoke Evacuator uses a 35-hour, four-stage filter (Pre-filter, ULPA, 24oz Carbon, Post-filter), to effectively capture smoke and particles at the surgical site, down to 0.01mm with 99.99995% efficiency.
- Using smoke evacuation reduces the exposure risk to contaminants at the surgical site lessening the risk of SSIs.
- The system includes a mobile stand with instrument tray and is ideal for the veterinary office, clinic and surgery center.