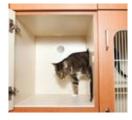

## Raintree<sup>™</sup> Cat Condos from Midmark are beautiful, durable, high quality pieces of furniture with amenities designed especially to pamper finicky felines.

Designed specifically for feline boarding needs, standard features include a built-in feeding/watering ledge, a resting shelf and a privacy area for litter. The Raintree™ Cat Condo is the ultimate in comfort and functional design.

Each condo consists of a top and bottom unit with coated wire mesh doors for healthy air circulation, or optional tempered glass doors and internal air ducts. Each module is 84" tall, 24" wide and 24" deep. Stainless steel hinges with a soft close feature help decrease stress and anxiety by eliminating slamming doors that can startle and scare cats, improving their health and well-being.