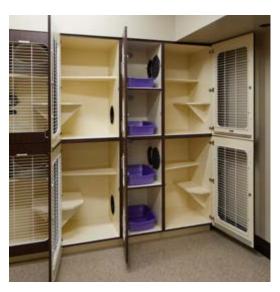

## Raintree<sup>™</sup> Cat Condos from Midmark are beautiful, durable, high quality pieces of furniture with amenities designed especially to pamper finicky felines.

Designed specifically for feline boarding needs, standard features include a built-in feeding/watering ledge, a resting shelf and a privacy area for litter. The Raintree™ Cat Condo is the ultimate in comfort and functional design.

Each condo consists of a top and bottom unit with coated wire mesh doors for healthy air circulation, or optional tempered glass doors and internal air ducts. Each module is 84" tall, 24" wide and 24" deep. Stainless steel hinges with a soft close feature help decrease stress and anxiety by eliminating slamming doors that can startle and scare cats, improving their health and well-being.