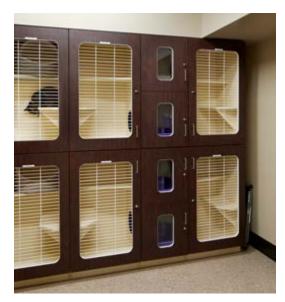

Each condo consists of a top and bottom unit with coated wire mesh doors for healthy air circulation, or optional tempered glass doors and internal air ducts. Each module is 84" tall, 24" wide and 24" deep. Stainless steel hinges with a soft close feature help decrease stress and anxiety by eliminating slamming doors that can startle and scare cats, improving their health and well-being.

| Almond       | Mahogany                                                             | Swiss Pear | Na  |
|--------------|----------------------------------------------------------------------|------------|-----|
|              | 17                                                                   |            |     |
| 10010732-889 | Cat Condo Quad-unit, Glass<br>Doors, Swiss Pear                      |            |     |
| 10010731-889 | Cat Condo Quad-unit, Wire<br>Doors, Swiss Pear w/litter              |            |     |
| 1001730-890  | Cat Condo Quad-unit w/litter,<br>Glass Doors, Napa Cherry            |            |     |
| 10010729-890 | Cat Condo Quad-unit w/litter,<br>Wire Doors, Napa Cherry             |            |     |
| 10010728-888 | Cat Condo Quad-unit w/litter,<br>Glass Doors, Mahogany               |            |     |
| 10010727-888 | Cat Condo Quad-unit w/litter,<br>Wire Doors, Mahogany<br>Impressions |            | er, |
| 10010726-877 | Cat Condo Quad-unit w/litter,<br>Glass Doors, Almond                 |            | er, |
| 10010725-877 | Cat Condo Quad-unit w/litter,<br>Wire Doors, Almond                  |            |     |
|              |                                                                      |            |     |