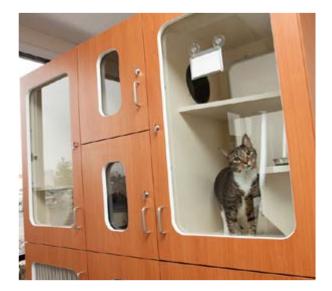

## Raintree<sup>™</sup> Cat Condos from Midmark are beautiful, durable, high quality pieces of furniture with amenities designed especially to pamper finicky felines.

Designed specifically for feline boarding needs, standard features include a built-in feeding/watering ledge, a resting shelf and a privacy area for litter. The Raintree™ Cat Condo is the ultimate in comfort and functional design.

Each condo consists of a top and bottom unit with coated wire mesh doors for healthy air circulation, or optional tempered glass doors and internal air ducts. Each module is 84" tall, 24" wide and 24" deep. Stainless steel hinges with a soft close feature help decrease stress and anxiety by eliminating slamming doors that can startle and scare cats, improving their health and well-being.