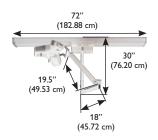

## Ordering information

| 120V Model  | 230/240V Model | 230/240V SP Model* | 100V Model | Description                            |
|-------------|----------------|--------------------|------------|----------------------------------------|
| OP216FL     | OP225FL        | O202FL25           | OP215FL    | Floorstand                             |
| OP216SC     | OP225SC        | O202SC25           | OP215SC    | Single ceiling mount                   |
| OP216DC     | OP225DC        | O202DC25           | OP215DC    | Double ceiling mount                   |
| OP216W      | OP225W         | O302W25            | OP215W     | Wall mount                             |
| OP216ST     | OP225ST        |                    | OP215ST    | Single Fastrac mount                   |
| OP216DT     | OP225DT        |                    | OP215DT    | Double Fastrac mount                   |
| Accessories |                |                    |            |                                        |
| 0006130PK   |                |                    |            | Outpatient II replacement bulbs, 3/box |
| 1008465     |                |                    |            | Outpatient II handle replacement       |
| 0008100PK   |                |                    |            | Light handle covers, sterile, 25/box   |
| 1008259     |                |                    |            | 42" drop tube                          |
| 1008060     |                |                    |            | Special length, max. 58" drop tube     |