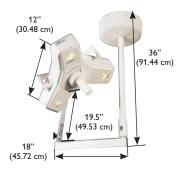

## Ordering information

| 120V Model  | 230/240V Model | 230/240V SP Model* | 100V Model | Description                            |
|-------------|----------------|--------------------|------------|----------------------------------------|
| OP216FL     | OP225FL        | O202FL25           | OP215FL    | Floorstand                             |
| OP216SC     | OP225SC        | O202SC25           | OP215SC    | Single ceiling mount                   |
| OP216DC     | OP225DC        | O202DC25           | OP215DC    | Double ceiling mount                   |
| OP216W      | OP225W         | O302W25            | OP215W     | Wall mount                             |
| OP216ST     | OP225ST        |                    | OP215ST    | Single Fastrac mount                   |
| OP216DT     | OP225DT        |                    | OP215DT    | Double Fastrac mount                   |
| Accessories |                |                    |            |                                        |
| 0006130PK   |                |                    |            | Outpatient II replacement bulbs, 3/box |
| 1008465     |                |                    |            | Outpatient II handle replacement       |
| 0008100PK   |                |                    |            | Light handle covers, sterile, 25/box   |
| 1008259     |                |                    |            | 42" drop tube                          |
| 1008060     |                |                    |            | Special length, max. 58" drop tube     |