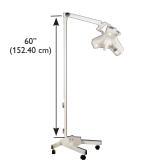

## Ordering information

| 120V Model  | 230/240V Model | 230/240V SP Model* | 100V Model | Description                            |
|-------------|----------------|--------------------|------------|----------------------------------------|
| OP216FL     | OP225FL        | O202FL25           | OP215FL    | Floorstand                             |
| OP216SC     | OP225SC        | O202SC25           | OP215SC    | Single ceiling mount                   |
| OP216DC     | OP225DC        | O202DC25           | OP215DC    | Double ceiling mount                   |
| OP216W      | OP225W         | O302W25            | OP215W     | Wall mount                             |
| OP216ST     | OP225ST        |                    | OP215ST    | Single Fastrac mount                   |
| OP216DT     | OP225DT        |                    | OP215DT    | Double Fastrac mount                   |
| Accessories |                |                    |            |                                        |
| 0006130PK   |                |                    |            | Outpatient II replacement bulbs, 3/box |
| 1008465     |                |                    |            | Outpatient II handle replacement       |
| 0008100PK   |                |                    |            | Light handle covers, sterile, 25/box   |
| 1008259     |                |                    |            | 42" drop tube                          |
| 1008060     |                |                    |            | Special length, max. 58" drop tube     |