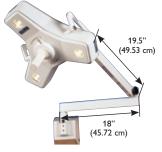

## Ordering information

| 120V Model  | 230/240V Model | 230/240V SP Model* | 100V Model | Description                            |
|-------------|----------------|--------------------|------------|----------------------------------------|
| OP216FL     | OP225FL        | O202FL25           | OP215FL    | Floorstand                             |
| OP216SC     | OP225SC        | O202SC25           | OP215SC    | Single ceiling mount                   |
| OP216DC     | OP225DC        | O202DC25           | OP215DC    | Double ceiling mount                   |
| OP216W      | OP225W         | O302W25            | OP215W     | Wall mount                             |
| OP216ST     | OP225ST        |                    | OP215ST    | Single Fastrac mount                   |
| OP216DT     | OP225DT        |                    | OP215DT    | Double Fastrac mount                   |
| Accessories |                |                    |            |                                        |
| 0006130PK   |                |                    |            | Outpatient II replacement bulbs, 3/box |
| 1008465     |                |                    |            | Outpatient II handle replacement       |
| 0008100PK   |                |                    |            | Light handle covers, sterile, 25/box   |
| 1008259     |                |                    |            | 42" drop tube                          |
| 1008060     |                |                    |            | Special length, max. 58" drop tube     |